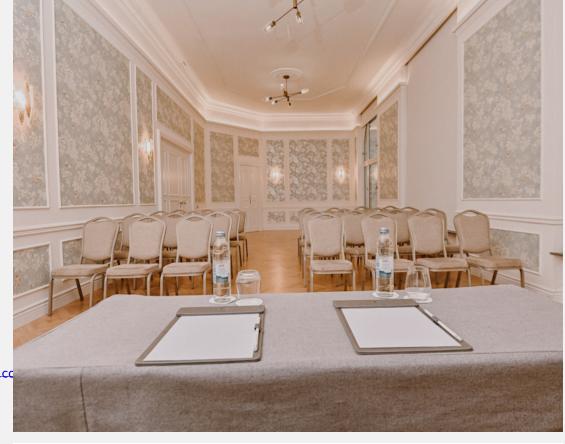

# Conference capacities

Hotel Capital offers three halls for holding congresses and business events. Capital Private Club, Capital Meeting Room and Capital Business Salon with total capacity of 120 people.

# Additional facilities

Fitness,

Capital Private Club

|                           | U<br>Shape | T<br>SHAPE | CLASSROOM | BOARDROOM | SQUARE | THEATER | CABARET | BANQUET | COCKTAIL | TOTAL<br>m2 | WxLxH |
|---------------------------|------------|------------|-----------|-----------|--------|---------|---------|---------|----------|-------------|-------|
| CAPITAL PRIVATE<br>CLUB   | -          | -          | -         | -         | -      | 20      | -       | -       | -        | 20          |       |
| CAPITAL MEETING<br>ROOM   | -          | -          | 30        | -         | -      | 60      | -       | -       | -        | 60          | -     |
| CAPITAL BUSINESS<br>SALON | -          | -          | 30        | -         | -      | 40      | -       | -       | -        | 50          | -     |
| CAFFE CAPITAL             | -          | -          | 40        | -         | -      | 100     | -       | -       | -        | 151         | -     |