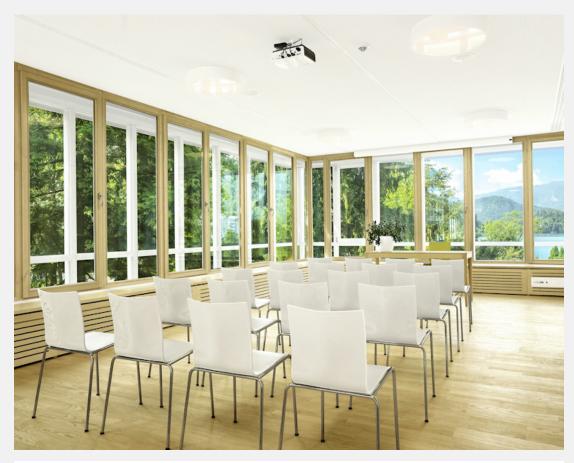

## About us

Bled Congress Centre boasts a superb location next to the shore of Lake Bled, in the very heart of the town. With 484 seats, it is Bled's largest convention hall and a prime setting for larger corporate, scientific and governmental meetings, as well as cultural and entertainment events.

In addition to the main amphitheatre hall, the Congress Centre features three breakout rooms and a large foyer, all with plentiful natural daylight and views across the lake.

# Conference capacities

Bled Congress Centre's main amphitheatre hall can accommodate up to 484 delegates, while its three smaller halls have a capacity of 172 theatre-style when joined to form one hall. The foyer serves as registration and exhibition area, and can also be used for coffee breaks and receptions, for which a catering service is on hand.