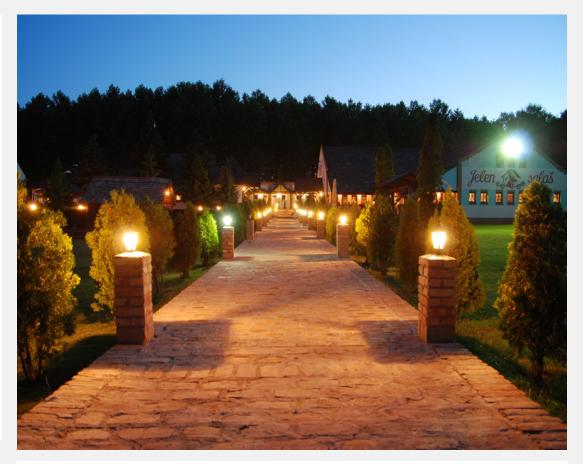

## Location

Only 1 km from lake of Palic, surrounded by forest and plains, is a tourist complex Jelen salas, which covers an area of 8,000 sq.meters, and consist of 8 separate buildings.