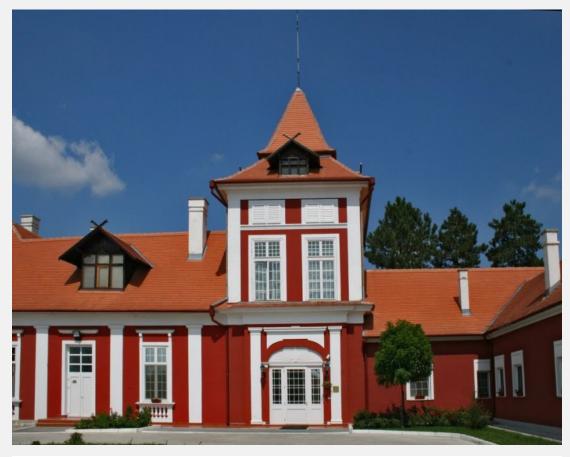

## About us

The Kastel castle, in Ecka village, was built in the English style, in period from 1816 till 1820. It is situated about 60 kilometres north from Belgrade and only 7 kilometres away from Zrenjanin.

Nowadays, this hunting manor has been completely redecorated and adapted, so that today it is a object that can offer its guests unforgettable holiday in the authentic atmosphere, which is inspired by its aristocratic past.