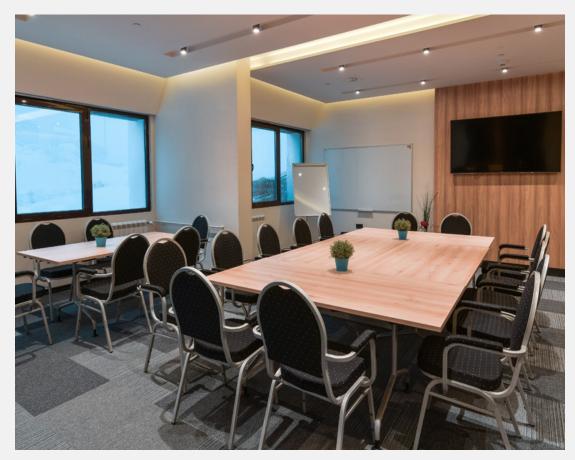

# Conference capacities

Hotel has two conference rooms – big conference room on 150 m2 and small congress rom on 60 m2.

### Additional facilities

ski room, multi-purpose open sport courts, ATM

|                     | U<br>Shape | T<br>SHAPE | CLASSROOM | BOARDROOM | SQUARE | THEATER | CABARET | BANQUET | COCKTAIL | TOTAL<br>m2 | WxLxH |
|---------------------|------------|------------|-----------|-----------|--------|---------|---------|---------|----------|-------------|-------|
| Big congress hall   | 80         | 60         | 60        | 60        | 60     | 120     | -       | -       | -        | 150         | -     |
| Small Congress hall | 40         | 40         | 40        | 40        | 40     | 60      | -       | -       | -        | 60          | -     |