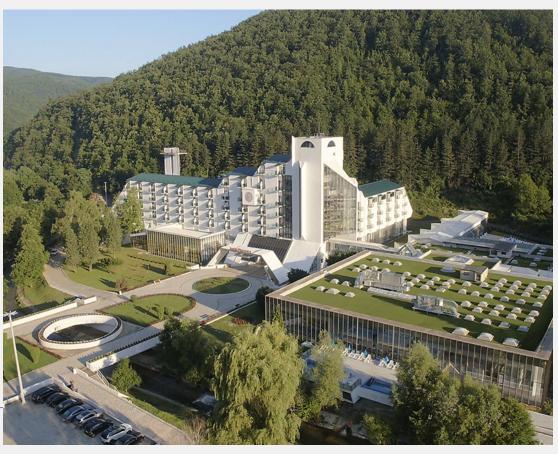

#### About us

Hotel Planinka in Kuršumlijska Banja has a medical and wellness center and as such is a place for treatment of rheumatism, bone diseases and rehabilitation, but also for relaxation and rest in one of the 8 pools of the wellness center Banjska with thermal water at a temperature of 33 to 35°C, saunas, tepidariums and other wellness facilities. In addition, the hotel's offer is enriched with congress facilities - a large congress hall with 200 seats, several smaller halls and meeting rooms, which, along with wellness facilities, is a place suitable for seminars, team building, education and other needs of business tourism.

#### Location

Kuršumlijska Banja is located 11 km southwest of Kuršumlija, in the basin expansion of the Banjska River at 442 m above sea level. The tourist potential of Kuršumlija Banja is based on natural gifts - healing thermo-mineral water (14-64°C), favorable climate and exceptional nature. Kuršumlijska Banja is accompanied by a glorious history that affirms its natural treasures, and it is also known as a royal and Roman spa.