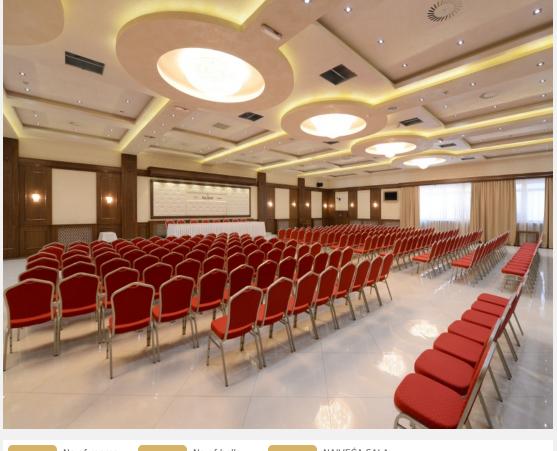

# Conference capacities

Banquet hall of Hotel Majdan is a modern and fully equipped hall located at the entrance of the hotel and is very affordable.

Constructive single room height 4.80m without pillars, covers an area of 500 m2, which on event organizer request can be divided into several working units.

Superior ventilation and air conditioning along with the most modern technical security solutions.

On event organizer request conference sound system and translating equipment are available.

U TOTAL т CLASSROOM BOARDROOM SQUARE THEATER CABARET BANQUET COCKTAIL WxLxH SHAPE SHAPE m2 **VIP** hall 20 20 24 20 16 40 30 80 6 x 13 x 3 \_ -**Banquet hall** 45 45 60 66 60 450 350 350 500 25 x 20 x 4.8