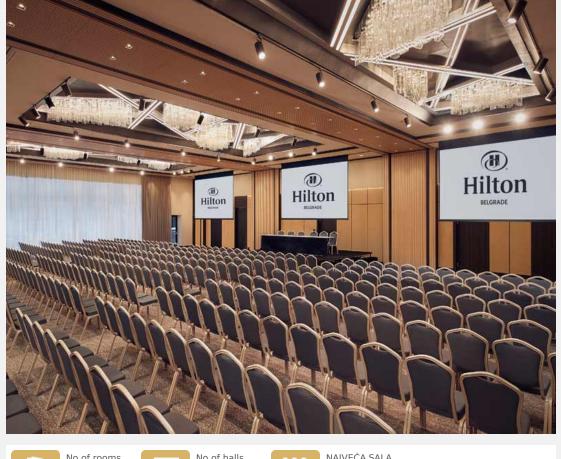

### Conference capacities

Hotel Hilton caters for corporate meetings, conferences and weddings with extensive meeting facilities. Ballroom Tsar Dusan has 407 sq. m. and can welcome up to 526 guests. There are three multifunction rooms, which can be divided. The boardroom is perfect for meetings up to 14 guests. Pre-function area takes up to 244 sq. m. Beautiful garden Oasis inside the hotel is perfect for social events.

# Additional facilities

Safe deposit box laptop size in all rooms, 24h room service, 24h gym, laundry service.

|                   | U<br>Shape | T<br>SHAPE | CLASSROOM | BOARDROOM | SQUARE | THEATER | CABARET | BANQUET | COCKTAIL | TOTAL<br>m2 | WxLxH           |
|-------------------|------------|------------|-----------|-----------|--------|---------|---------|---------|----------|-------------|-----------------|
| Tsar Dusan        | 72         | -          | 270       | 72        | -      | 526     | -       | 300     | 600      | 407         | 23,5 x 17,3 x 5 |
| Conference Room 1 | 40         | -          | 54        | 40        | -      | 100     | -       | 96      | 120      | 96          | 15 x 6,4 x 5    |
| Conference Room 2 | 22         | -          | 36        | 22        | -      | 50      | -       | 36      | 50       | 48          | 7,4 x 5,6 x 5   |
| Conference Room 3 | 22         | -          | 36        | 22        | -      | 50      | -       | 36      | 50       | 48          | 7,6 x 6,2 x 5   |
|                   | -          | -          | -         | 14        | -      | -       | -       | -       | -        | -           | -               |