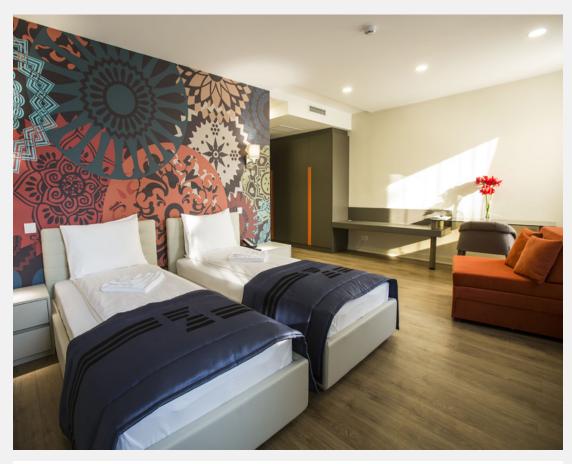

The hotel consists of a lobby, ground floor and three floors. In addition to 29 modernly equipped accommodation units (deluxe rooms) and 45 renovated standard rooms, of which five are apartment type, the hotel also has a congress hall (capacity 250 seats), fully equipped for holding congresses and seminars. In the hotel restaurant Drina (150 seats) all kinds of events can be organized, and on the menu there are the most delicious local and international specialties prepared on a healthy - Zepter way. The hotel also has a pizzeria, as well as a covered outdoor terrace that goes directly to the main square.

## Accommodation