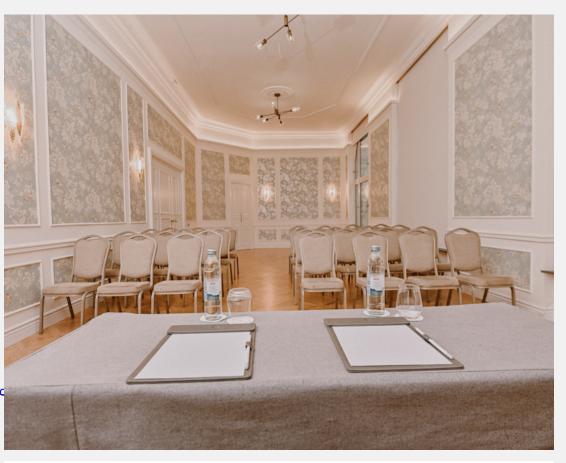

# Conference capacities

 $\label{thm:congresses} \mbox{ Hotel Capital offers three halls for holding congresses and business events.}$ 

Capital Private Club, Capital Meeting Room and Capital Business Salon with total capacity of 120 people.

### Additional facilities

Fitness,

Capital Private Club

|                           | U<br>SHAPE | T<br>SHAPE | CLASSROOM | BOARDROOM | SQUARE | THEATER | CABARET | BANQUET | COCKTAIL | TOTAL<br>m2 | WxLxH |
|---------------------------|------------|------------|-----------|-----------|--------|---------|---------|---------|----------|-------------|-------|
| CAPITAL PRIVATE           | -          | -          | -         | -         | -      | 20      | -       | -       | -        | 20          | -     |
| CAPITAL MEETING<br>ROOM   | -          | -          | 30        | -         | -      | 60      | -       | -       | -        | 60          | -     |
| CAPITAL BUSINESS<br>SALON | -          | -          | 30        | -         | -      | 40      | -       | -       | -        | 50          | -     |
| CAFFE CAPITAL             | -          | -          | 40        | -         | -      | 100     | -       | -       | -        | 151         | -     |