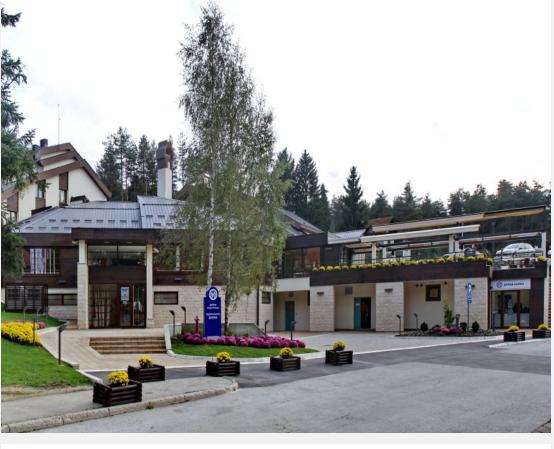

# About us

Dunav resort is located in the very heart of Zlatibor, and it is surrounded with beautiful pine forest.

Dunav resort offers service in the rank of four-star hotels and it is opened to guests who comes from business and for guests who comes from private reasons.