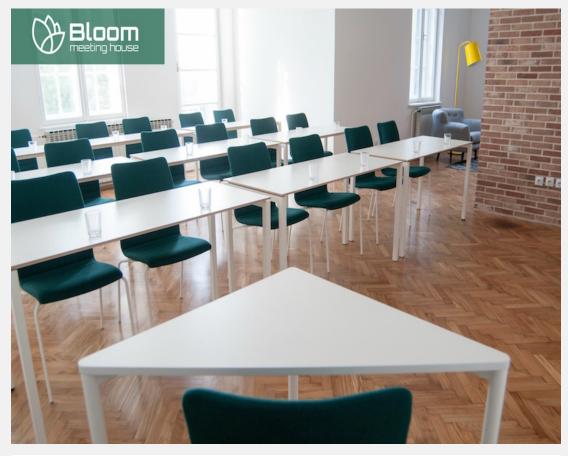

### About us

Bloom Meeting House is a venue specially designed for meetings, trainings, workshops, seminars etc. It is a homelike work space flooded with natural light, a perfect alternative to office and hotel meeting rooms.

# Conference capacities

Maximum capacity is up to 24 people. Venue is 140 m2 dedicated only to one client per day.

Meeting room with flexible table set ups based on your requirements, living room area for breakout sessions, additional smaller room for mini meetings. Kitchen is available throughout the day for clients usage.