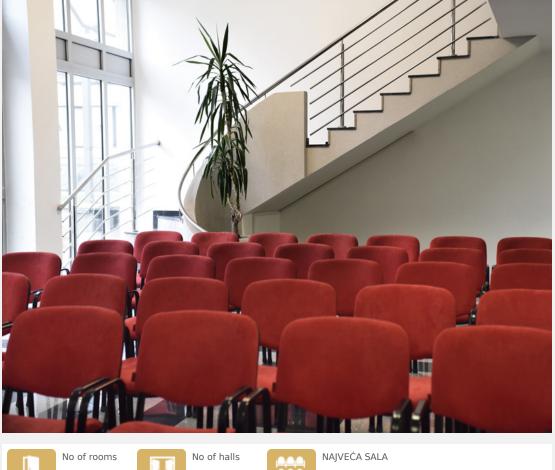

# Conference capacities

Apartments Mavesa conference hall has capacity from 40 to 70 participants. It is intended for organizing various events such as promotions, counselings, seminars, educations and trainings, with the possibility of organizing business lunches or banquets. The hall is equipped with the most up-to-date equipment and has access to the open air terrace.

|               | U<br>Shape | T<br>SHAPE | CLASSROOM | BOARDROOM | SQUARE | THEATER | CABARET | BANQUET | COCKTAIL | TOTAL<br>m2 | WxLxH |
|---------------|------------|------------|-----------|-----------|--------|---------|---------|---------|----------|-------------|-------|
| Congress Hall | -          | -          | -         | -         | -      | 70      | -       | -       | -        | 90          | -     |