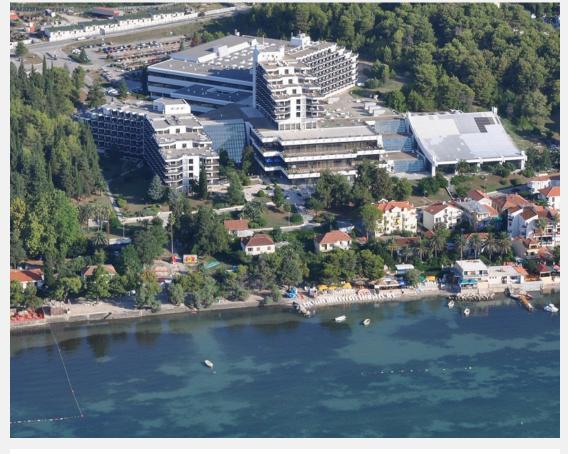

### About us

As a health tourism facility, Institute Igalo offers comfortable accommodation and excellent conditions for different meetings and events. Besides 400 accommodation units, with spacious, balconies, most of them with the sea view, air conditioned, equipped with phones, TV, refrigerator, there are 2 halls with the capacity of 300 seats, and 6 other rooms with the capacity of 30-100 seats, as well as sports and recreational and beauty center.

### Conference capacities

Institute Igalo offers a large number of rooms for organizing different types of events. The capacities of Institute Igalo are suitable for organizing various types of events, seminars, conferences or other corporate events and celebrations. A large number of satisfied clients and years of experience are the main references of Institute Igalo.

## Location

Institute Igalo is located at the entrance of one of the most beautiful bays in the world, Boka Kotorska, in Igalo, municipality of Herceg Novi. It is 23 km away from airport Tivat (Montenegro) and 23 km from airport Dubrovnik (Croatia), 112 km from Podgorica airport. Main bus station is 3 km away. Center of Igalo (post office, bank) is 300 m away.