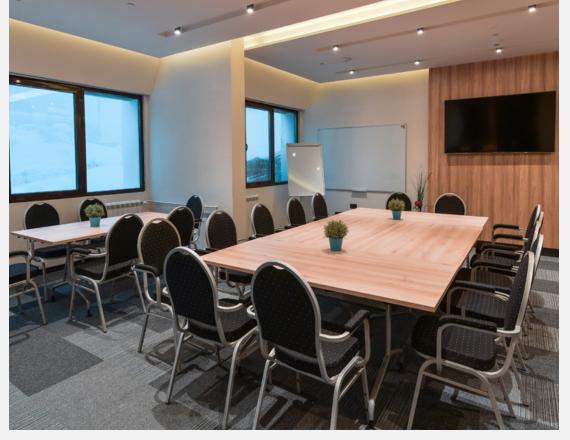

# Conference capacities

Hotel has two conference rooms – big conference room on 150 m2 and small congress rom on 60 m2.

### Additional facilities

ski room, multi-purpose open sport courts, ATM

|                     | U<br>Shape | T<br>SHAPE | CLASSROOM | BOARDROOM | SQUARE | THEATER | CABARET | BANQUET | COCKTAIL | TOTAL<br>m2 | WxLxH |
|---------------------|------------|------------|-----------|-----------|--------|---------|---------|---------|----------|-------------|-------|
| Big congress hall   | 80         | 60         | 60        | 60        | 60     | 120     | -       | -       | -        | 150         | -     |
| Small Congress hall | 40         | 40         | 40        | 40        | 40     | 60      | -       | -       | -        | 60          | -     |