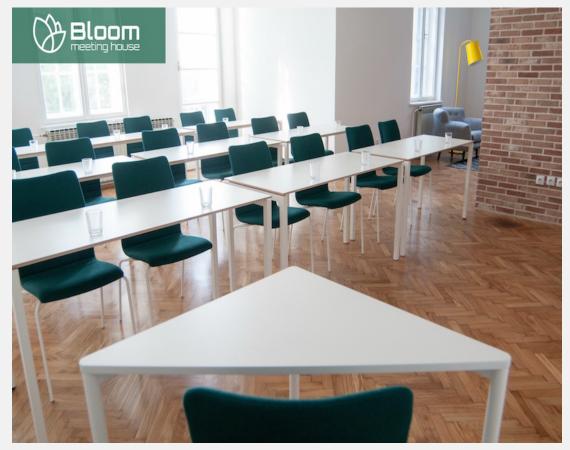

# Conference capacities

Maximum capacity is up to 24 people. Venue is 140 m2 dedicated only to one client per day.

Meeting room with flexible table set ups based on your requirements, living room area for breakout sessions, additional smaller room for mini meetings. Kitchen is available throughout the day for clients usage.

|                       | U<br>SHAPE | T<br>SHAPE | CLASSROOM | BOARDROOM | SQUARE | THEATER | CABARET | BANQUET | COCKTAIL | TOTAL<br>m2 | WxLxH |
|-----------------------|------------|------------|-----------|-----------|--------|---------|---------|---------|----------|-------------|-------|
| Maine conference room | 18         | 18         | 24        | 18        | 20     | 25      | -       | -       | -        | -           | -     |